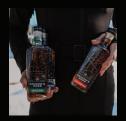

# REFUGE

#### STRAIGHT RYE WHISKEY FINISHED IN SHERRY CASKS

ACE 6-8 YEARS | SIZE 750ML | PROOF 92 | AB 46% | SRP \$69.99

Heaven's Door unveils its new Straight Rye Whiskey with an Amontillado Sherry secondary finish. "Refuge" Straight Rye Whiskey is aged for 6-8 years, blended to ensure consistent maturity has been reached and then finished in Amontillado Sherry casks, boasting a sweet, fruity characteristic that is distinctively rich and refined with notes of dried fruits and a delicate, spicy finish.

# REFUGE

STRAIGHT RYE WHISKEY FINISHED IN SHERRY GASKS

750ML | 46% ALC/VOL | 92 PROOF